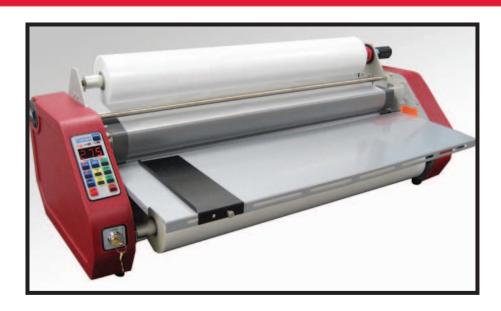

## 27" MINIKOTE ROLL LAMINATOR

## Features:

- 120 Volt MiniKote runs 1.5 & 3 mil film
- Hand held slitter has magnetic storage on the machine
- Accommodates film widths up to 27"
- Teflon coated heat shoes
- User preset saves speed and temperature settings in addition to 2 factory presets
- Footage counter with reset easily tracks film usage
- Safety shield prevents accidental contact with heated areas of the machine

- Adjustable feed guide assures precise lamination
- Digital display shows temperature, speed and usage counter
- Silicone laminating rollers
- Adjustable supply roll tension
- Keyswitch prevents unauthorized use of the laminator
- Stop/reverse button to prevent wrap-arounds